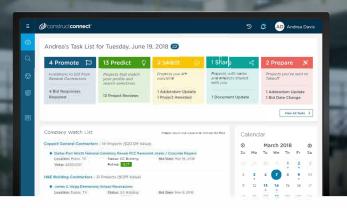

#### **□** PROMOTE

Respond to invitations and get promoted to general contractors as part of the largest, most engaged network in construction.

#### PREDICT

Receive personalized recommendations for projects predicted based on the best fit in your trade, service area, total project value, and other preferences.

#### **☆** SELECT

Quickly review notes, documents, addenda, and up-to-date information on projects added to your watch list to stay organized and prioritize which opportunities to pursue next.

#### **SHARE**

Easily share projects, contacts, and company information in real time with team members, suppliers, and subs to improve collaboration.

#### **X PREPARE**

Once you've selected a project to bid, seamlessly transition to performing digital takeoffs to prepare quick and accurate estimates.